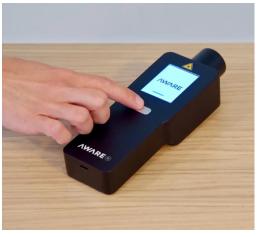

III. After opening the box, make sure that you have received a manual, scanner set and a data cable.

IV. Take out the hand scanner device.

V. Press the button.

VI. It will turn on and you will see the Aware™ logo.