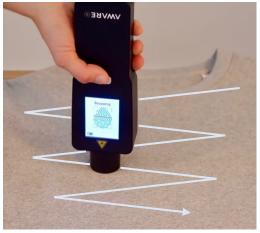

VII. The Aware™ scanner is ready to scan.

VIII. Turn off the lights of the room you're in. Put the garment on a flat surface to scan it. The hand scanner needs to touch the garment fully, without any gap in between. Move the scanner slowly in zig zag direction above the garment.

IX. If the scan is positive, you will get the result immediately.

X. If the scan is negative, repeat step VIII. five times at different spots of the product. If the tracer is still not scannable, contact us.