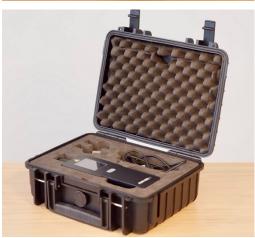

III. After opening the box, make sure that you have received a manual, scanner set and a data cable.

IV. Take out the hand scanner device.

V. Press the button.

VI. It will turn on and you will see the Aware™ logo.