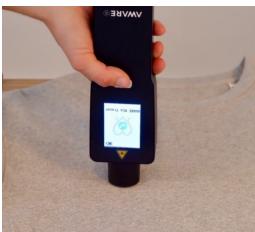

VII. The Aware™ scanner is ready to scan.

VIII. Turn off the lights of the room you're in. Put the garment on a flat surface to scan it. The hand scanner needs to touch the garment fully, without any gap in between. Move the scanner slowly in zig zag direction above the garment.