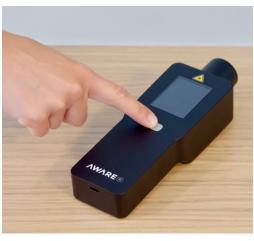

III. After opening the box, make sure that you have received a manual, scanner set and a data cable.

IV. Take out the hand scanner device.

V. Press the button.

VI. It will turn on and you will see the Aware™ logo.