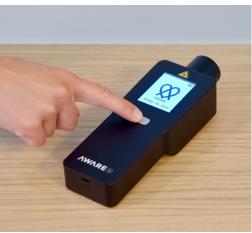

VII. The Aware™ scanner is ready to scan.

VIII. Turn off the lights of the room you're in. Put the garment on a flat surface to scan it. The hand scanner needs to touch the garment fully, without any gap in between. Move the scanner slowly in zig zag direction above the garment.