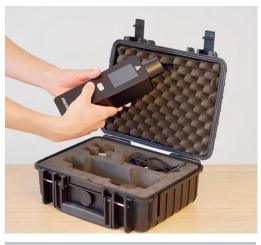

III. After opening the box, make sure that you have received a manual, scanner set and a data cable.

IV. Take out the hand scanner device.

V. Press the button.

VI. It will turn on and you will see the Aware™ logo.