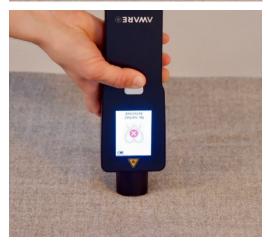

IX. If the scan is positive, you will get the result immediately.

X. If the scan is negative, repeat step VIII. five times at different spots of the product. If the tracer is still not scannable, contact us.