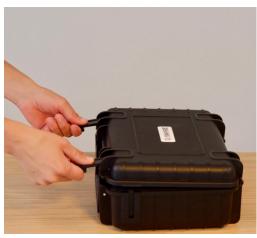

## Steps for Aware™ Scan

- 0.4

 Make sure that you have received the hand-scanner set with Aware™ branding.

II. To open the knob, put your thumb up and rest fingers down. Press little hard downward with the help of thumb and upward from fingers. To open the box, lift the knob upwards.